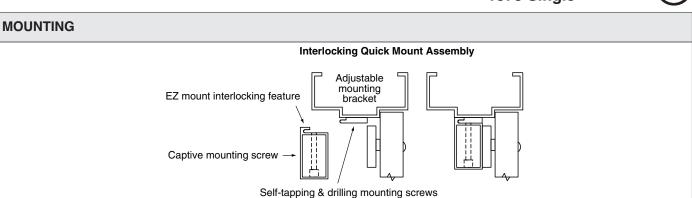

## **FEATURES**

- · 1200 lb holding force
- Autosensing 12/24 VDC voltage input
- Choice of 9 anodized & plated finishes
- ANSI/BHMA grade 1 compliant
- BHMA certified holding force
- Quick mount assembly