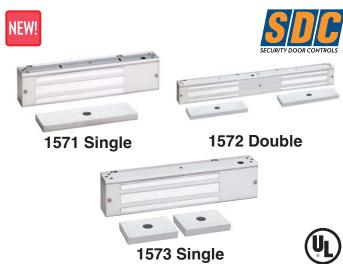

## **MODULAR MAGNETIC LOCK 1570 SERIES**

**DESCRIPTION** 

The 1570 Series is an ANSI grade 1 modular magnetic lock, with 1200 lb holding force. They are field upgradeable and can be serviced without removing from the door frame. When power is removed the holding force is released.

## **FEATURES**

- · 1200 lb holding force
- Autosensing 12/24 VDC voltage input
- Choice of 9 anodized & plated finishes
- ANSI/BHMA grade 1 compliant
- BHMA certified holding force
- Quick mount assembly

Current 250 mA @ 24 VDC; 500 mA @ 12 VDC

**Dimensions** 2.75"H x 22"L x 1.562"D

(6.99 x 55.88 x 3.97 cm)

Weight 27 lb (12.2 kg)

**Approvals** UL, CSFM (3774-0324:100),

MEA Listed (61-95-E)

Warranty 1 year

| ONDERING INI ONMATION |    |               |                                                                                  |                         |  |
|-----------------------|----|---------------|----------------------------------------------------------------------------------|-------------------------|--|
|                       | 15 | Series number |                                                                                  |                         |  |
|                       | ,  | 71            | Magnetic lock, surface mount, single, 1200 lb                                    |                         |  |
|                       |    | 72            | Magnetic lock, surface mount, double, 1200 lb                                    |                         |  |
|                       |    | 73            | Magnetic lock, surface mount, single, 1200 lb w/split armature for pair of doors |                         |  |
|                       |    |               | ٧                                                                                | 628 Aluminum (standard) |  |
|                       |    |               | Х                                                                                | Dark bronze powder coat |  |
|                       |    |               | Υ                                                                                | 335 Black anodized      |  |