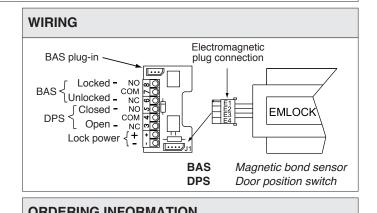

**UPGRADE MODULES** 

EZ-T-10 EZ-D-10\*

Adjustable timer input module Door position sensor module (Order 2 for 1572) Magnetic bond sensor module (Order 2 for 2572)

not available with 1573

89